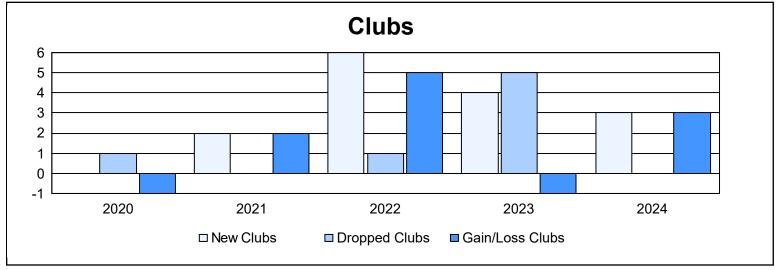

District LB 4 As of June 2024 Cumulative

| Year      | New<br>Clubs | Dropped<br>Clubs | Gain/<br>Loss<br>Clubs | New<br>Members | Charter<br>Members | Reinstate<br>Members | Transfer<br>Members | Total<br>Member<br>Added | Total<br>Members<br>Dropped | Gain/<br>Loss<br>Members |
|-----------|--------------|------------------|------------------------|----------------|--------------------|----------------------|---------------------|--------------------------|-----------------------------|--------------------------|
| 2019-2020 | 0            | 1                | -1                     | 134            | 5                  | 21                   | 11                  | 171                      | 336                         | -165                     |
| 2020-2021 | 2            | 0                | 2                      | 190            | 56                 | 9                    | 11                  | 266                      | 236                         | 30                       |
| 2021-2022 | 6            | 1                | 5                      | 221            | 212                | 71                   | 13                  | 517                      | 328                         | 189                      |
| 2022-2023 | 4            | 5                | -1                     | 171            | 104                | 10                   | 11                  | 296                      | 434                         | -138                     |
| 2023-2024 | 3            | 0                | 3                      | 253            | 65                 | 11                   | 12                  | 341                      | 236                         | 105                      |
| Average   | 3            | 1                | 2                      | 194            | 88                 | 24                   | 12                  | 318                      | 314                         | 4                        |